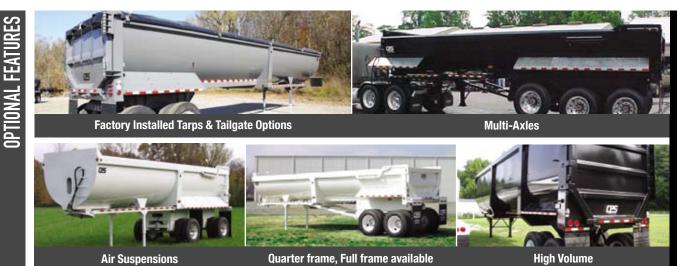

## Lateral deflector

Benefit : Protects over the center tail gate

- Tail light guards
  Benefit : Protects tail light from
  products
- Heavy Duty draft arms outboard mounted
- Benefit : Greater stability
- Heavy Duty Coupler plate
  Benefit : Oscillating forward and
  backward
- Custom fit sealed wiring harness Benefit : Tail lights are fully accessible from inside
- Half round design Hardox AR 450 Benefit : Damage resistant for severe applications