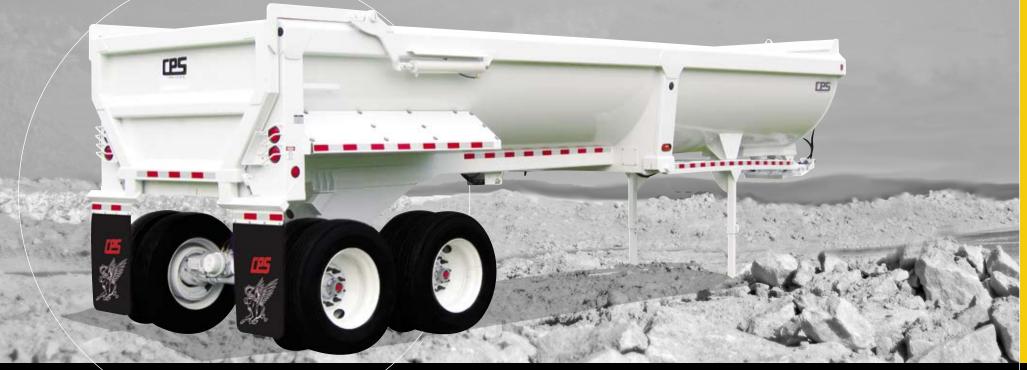

## Lateral deflector

Benefit : Protects over the center tail gate

- Tail light guards
  Benefit : Protects tail light from
  products
- Heavy Duty draft arms outboard mounted
- Benefit : Greater stability
- Heavy Duty Coupler plate
  Benefit : Oscillating forward and
  backward
- Custom fit sealed wiring harness Benefit : Tail lights are fully accessible from inside
- Half round design Hardox AR 450 Benefit : Damage resistant for severe applications