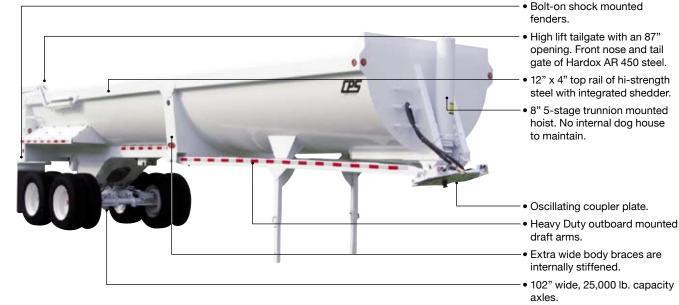

## Lateral deflector

Benefit : Protects over the center tail gate

- Tail light guards
  Benefit : Protects tail light from
  products
- Heavy Duty draft arms outboard mounted
- Benefit : Greater stability
- Heavy Duty Coupler plate
  Benefit : Oscillating forward and
  backward
- Custom fit sealed wiring harness Benefit : Tail lights are fully accessible from inside
- Half round design Hardox AR 450 Benefit : Damage resistant for severe applications